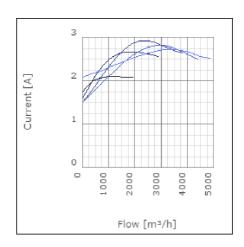

### Technical data

| Parameter                                                 | Value         | Unit  |
|-----------------------------------------------------------|---------------|-------|
| Voltage                                                   | 230           | V     |
| Phase                                                     | 1             | ~     |
| Frequency                                                 | 50            | Hz    |
| Power                                                     | 0.56          | kW    |
| Current                                                   | 2.73          | Α     |
| R.p.m.                                                    | 15            | r/s   |
| Max. temperature of transported air                       | 40            | °C    |
| Max. temperature of transported air when speed-controlled | 40            | °C    |
| Sound pressure level at 3 m                               | 55            | dB(A) |
| Length                                                    | 787           | mm    |
| Width                                                     | 743           | mm    |
| Height                                                    | 452           | mm    |
| Weight                                                    | 40.5          | kg    |
| Enclosure class, motor                                    | 44            | IP    |
| Insulation class, motor                                   | F             |       |
| Capacitor                                                 | 12            | μF    |
| Duct connection                                           | 700x400<br>mm |       |