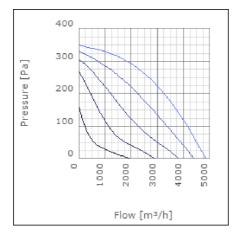

## Checked point Working point

| Flow            | 2812.95m³/h | Flow            | 2814.095m³/h |
|-----------------|-------------|-----------------|--------------|
| Static pressure | 241Pa       | Static Pressure | 241Pa        |
|                 |             | Power           | 0.56kW       |
|                 |             | Speed           | Or/s         |
|                 |             | Current         | 2.7A         |
|                 |             | Voltage         | 230V         |
|                 |             | Efficiency      | 33.91%       |