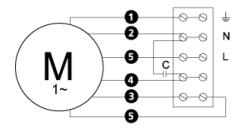

# Wiring diagram

4040005

- M = Fan Motor
- M1) = Fan Motor
- (M2) Fan Moto
- M3 = Rotor Motor
- 1 = Yellow/Green
- 2 = Black
- E = Blue
- 2 = Brown
- = White (TW)
- 6 = Orange
- 7 = Grey
- 3 = Red
- 9 = Green 10 = Violet