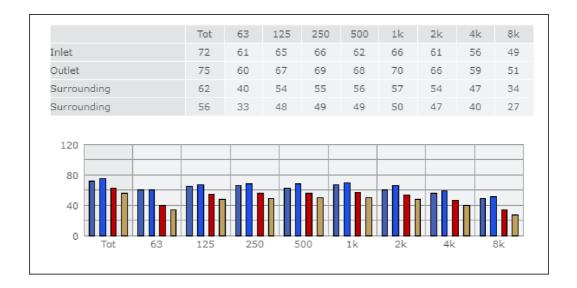

## Sound

#### **Parameter**

Distance: 3.000

Propagation type: Hemi-spherical

Equivalent absorption 20.00

area: