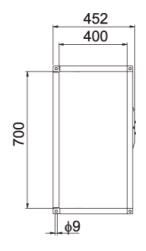

## **Dimensions**

### Technical data

| Parameter                                                 | Value         | Unit  |
|-----------------------------------------------------------|---------------|-------|
| Voltage                                                   | 230           | V     |
| Phase                                                     | 1             | ~     |
| Frequency                                                 | 50            | Hz    |
| Power                                                     | 0.56          | kW    |
| Current                                                   | 2.73          | Α     |
| R.p.m.                                                    | 15            | r/s   |
| Max. temperature of transported air                       | 40            | °C    |
| Max. temperature of transported air when speed-controlled | 40            | °C    |
| Sound pressure level at 3 m                               | 55            | dB(A) |
| Length                                                    | 787           | mm    |
| Width                                                     | 743           | mm    |
| Height                                                    | 452           | mm    |
| Weight                                                    | 40.5          | kg    |
| Enclosure class, motor                                    | 44            | IP    |
| Insulation class, motor                                   | F             |       |
| Capacitor                                                 | 12            | μF    |
| Duct connection                                           | 700x400<br>mm |       |