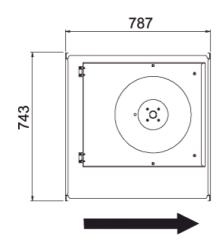

## **Dimensions**

### Technical data

| Parameter                                                 | Value         | Unit  |
|-----------------------------------------------------------|---------------|-------|
| Voltage                                                   | 230           | V     |
| Phase                                                     | 1             | ~     |
| Frequency                                                 | 50            | Hz    |
| Power                                                     | 0.56          | kW    |
| Current                                                   | 2.73          | Α     |
| R.p.m.                                                    | 15            | r/s   |
| Max. temperature of transported air                       | 40            | °C    |
| Max. temperature of transported air when speed-controlled | 40            | °C    |
| Sound pressure level at 3 m                               | 55            | dB(A) |
| Length                                                    | 787           | mm    |
| Width                                                     | 743           | mm    |
| Height                                                    | 452           | mm    |
| Weight                                                    | 40.5          | kg    |
| Enclosure class, motor                                    | 44            | IP    |
| Insulation class, motor                                   | F             |       |
| Capacitor                                                 | 12            | μF    |
| Duct connection                                           | 700x400<br>mm |       |