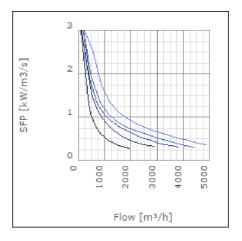

l at 3 m                               | 55            | dB(A) |
| Length                                                    | 787           | mm    |
| Width                                                     | 743           | mm    |
| Height                                                    | 452           | mm    |
| Weight                                                    | 40.5          | kg    |
| Enclosure class, motor                                    | 44            | IP    |
| Insulation class, motor                                   | F             |       |
| Capacitor                                                 | 12            | μF    |
| Duct connection                                           | 700x400<br>mm |       |

www.ostberg.com Page 1/4



# Diagrams













www.ostberg.com Page 2/4



## Sound



#### **Parameter**

Distance: 3.000

Propagation type: Hemi-spherical

Equivalent absorption 20.00

area:

## Checked point Working point

| Flow            | 2812.95m³/h | Flow            | 2814.095m³/h |
|-----------------|-------------|-----------------|--------------|
| Static pressure | 241Pa       | Static Pressure | 241Pa        |
|                 |             | Power           | 0.56kW       |
|                 |             | Speed           | Or/s         |
|                 |             | Current         | 2.7A         |
|                 |             | Voltage         | 230V         |
|                 |             | Efficiency      | 33.91%       |

**SFP** 

0kW/m3/s

www.ostberg.com Page 3/4



## **Dimensions**





# Wirin