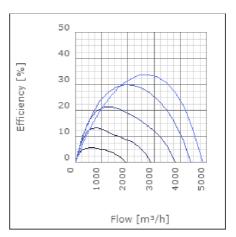

## Checked point Working point

| Flow            | 2812.95m³/h | Flow            | 2814.095m³/h |
|-----------------|-------------|-----------------|--------------|
| Static pressure | 241Pa       | Static Pressure | 241Pa        |
|                 |             | Power           | 0.56kW       |
|                 |             | Speed           | Or/s         |
|                 |             | Current         | 2.7A         |
|                 |             | Voltage         | 230V         |
|                 |             | Efficiency      | 33.91%       |