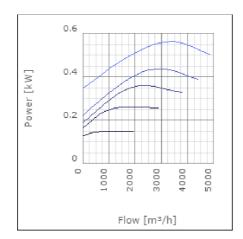

## Checked point Working point

| Flow            | 2812.95m³/h | Flow            | 2814.095m³/h |
|-----------------|-------------|-----------------|--------------|
| Static pressure | 241Pa       | Static Pressure | 241Pa        |
|                 |             | Power           | 0.56kW       |
|                 |             | Speed           | Or/s         |
|                 |             | Current         | 2.7A         |
|                 |             | Voltage         | 230V         |
|                 |             | Efficiency      | 33.91%       |