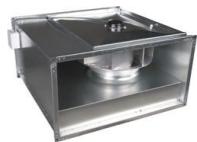

## Description

RKB is a range of straight flow in-line centrifugal duct fans designed for rectangular ducts. They are compact, high capacity fans which operate quietly and can be fitted in any position.RKB fans have backward curved impellers and are designed to cope with high pressure and long duct. The fans have a rigid housing made from galvanised steel. They are moisture proof and approved for use in outdoor environments. The motors are maintenance free and protected from overheating by thermo contacts. The impellers only require occasional cleaning. This cleaning is made easy with the RKBrsquo;s swing out design. All fans are supplied fully wired and ready to fit in a sealed installation unit. The fans are not intended for transporting grinding dust, soot or similar. RKB fans come in 25 sizes.